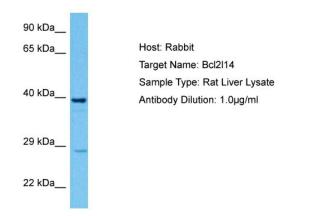

### **Product images:**

Host: Rabbit Target Name: BCL2L14 Sample Tissue: Rat Liver lysates Antibody Dilution: 1ug/ml

This product is to be used for laboratory only. Not for diagnostic or therapeutic use. ©2022 OriGene Technologies, Inc., 9620 Medical Center Drive, Ste 200, Rockville, MD 20850, US