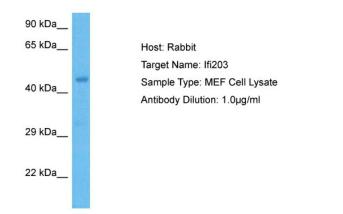

## **Product images:**

Host: Rabbit Target Name: IFI203 Sample Tissue: Mouse MEF Whole Cell lysates Antibody Dilution: 1ug/ml

This product is to be used for laboratory only. Not for diagnostic or therapeutic use. ©2022 OriGene Technologies, Inc., 9620 Medical Center Drive, Ste 200, Rockville, MD 20850, US