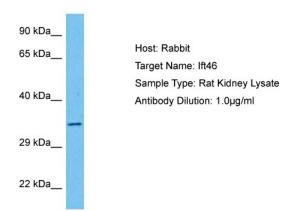

# **Product images:**

Host: Rabbit Target Name: IFT46

Sample Tissue: Rat Kidney lysates

Antibody Dilution: 1ug/ml