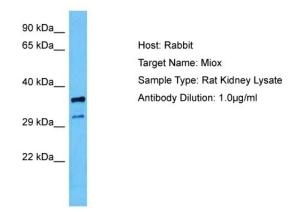

## **Product images:**

Host: Rabbit Target Name: MIOX Sample Tissue: Rat Kidney lysates Antibody Dilution: 1ug/ml

This product is to be used for laboratory only. Not for diagnostic or therapeutic use. ©2022 OriGene Technologies, Inc., 9620 Medical Center Drive, Ste 200, Rockville, MD 20850, US