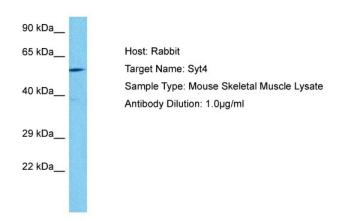

# **Product images:**

Host: Rabbit Target Name: SYT4

Sample Tissue: Mouse Skeletal Muscle lysates

Antibody Dilution: 1ug/ml