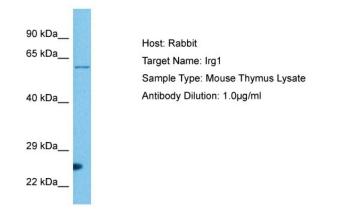

## **Product images:**

Host: Rabbit Target Name: IRG1 Sample Tissue: Mouse Thymus lysates Antibody Dilution: 1ug/ml

This product is to be used for laboratory only. Not for diagnostic or therapeutic use. ©2022 OriGene Technologies, Inc., 9620 Medical Center Drive, Ste 200, Rockville, MD 20850, US