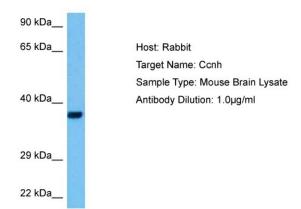

# **Product images:**

Host: Rabbit Target Name: CCNH

Sample Tissue: Mouse Brain lysates

Antibody Dilution: 1ug/ml