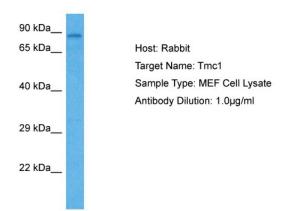

## **Product images:**

Host: Rabbit Target Name: TMC1

Sample Tissue: Mouse MEF Whole Cell lysates

Antibody Dilution: 1ug/ml