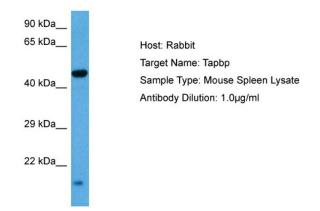

### **Product images:**

Host: Rabbit Target Name: TAPBP Sample Tissue: Mouse Spleen lysates Antibody Dilution: 1ug/ml

This product is to be used for laboratory only. Not for diagnostic or therapeutic use. ©2022 OriGene Technologies, Inc., 9620 Medical Center Drive, Ste 200, Rockville, MD 20850, US