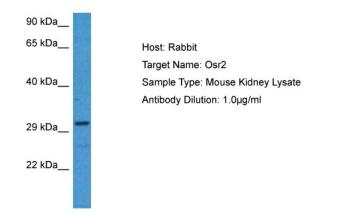

## **Product images:**

Host: Rabbit Target Name: OSR2 Sample Tissue: Mouse Kidney lysates Antibody Dilution: 1ug/ml

This product is to be used for laboratory only. Not for diagnostic or therapeutic use. ©2022 OriGene Technologies, Inc., 9620 Medical Center Drive, Ste 200, Rockville, MD 20850, US