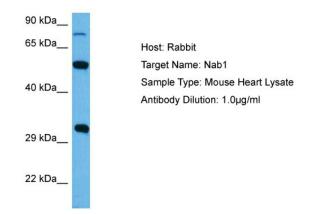

## **Product images:**

Host: Rabbit Target Name: NAB1 Sample Tissue: Mouse Heart lysates Antibody Dilution: 1ug/ml

This product is to be used for laboratory only. Not for diagnostic or therapeutic use. ©2024 OriGene Technologies, Inc., 9620 Medical Center Drive, Ste 200, Rockville, MD 20850, US