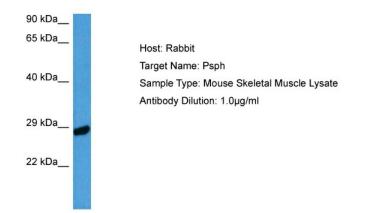

## **Product images:**

Host: Rabbit Target Name: PSPH Sample Tissue: Mouse Skeletal Muscle lysates Antibody Dilution: 1ug/ml

This product is to be used for laboratory only. Not for diagnostic or therapeutic use. ©2022 OriGene Technologies, Inc., 9620 Medical Center Drive, Ste 200, Rockville, MD 20850, US