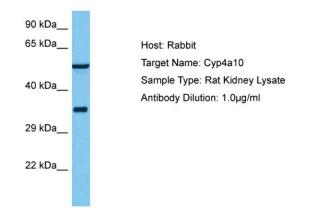

## **Product images:**

Host: Rabbit Target Name: CYP4A10 Sample Tissue: Rat Kidney lysates Antibody Dilution: 1ug/ml

This product is to be used for laboratory only. Not for diagnostic or therapeutic use. ©2025 OriGene Technologies, Inc., 9620 Medical Center Drive, Ste 200, Rockville, MD 20850, US