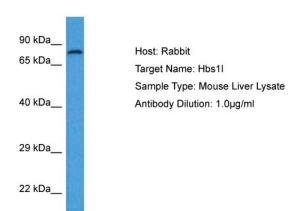

## **Product images:**

Host: Rabbit Target Name: HBS1L

Sample Tissue: Mouse Liver lysates

Antibody Dilution: 1ug/ml