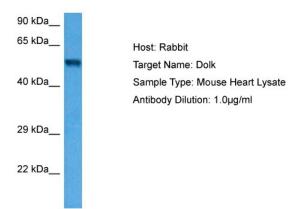

## **Product images:**

Host: Rabbit Target Name: DOLK

Sample Tissue: Mouse Heart lysates

Antibody Dilution: 1ug/ml