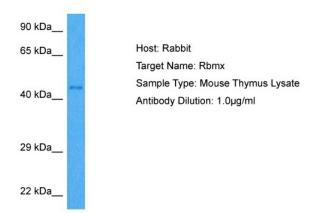

## **Product images:**

Host: Rabbit Target Name: RBMX

Sample Tissue: Mouse Thymus lysates

Antibody Dilution: 1ug/ml