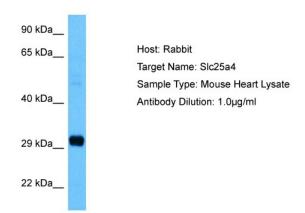

## **Product images:**

Host: Rabbit

Target Name: SLC25A4

Sample Tissue: Mouse Heart lysates

Antibody Dilution: 1ug/ml