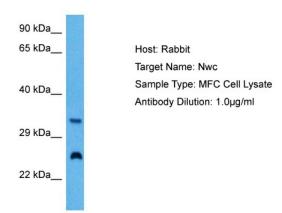

## **Product images:**

Host: Rabbit Target Name: NWC

Sample Tissue: Mouse MFC Whole Cell lysates

Antibody Dilution: 1ug/ml