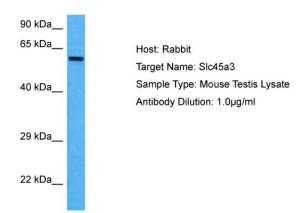

## **Product images:**

Host: Rabbit

Target Name: SLC45A3

Sample Tissue: Mouse Testis lysates

Antibody Dilution: 1ug/ml