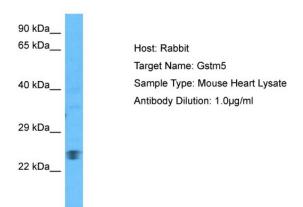

## **Product images:**

Host: Rabbit

Target Name: GSTM5

Sample Tissue: Mouse Heart lysates

Antibody Dilution: 1ug/ml