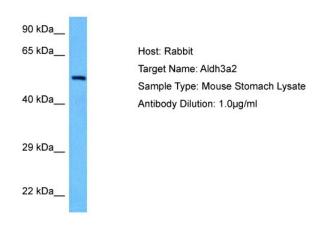

## **Product images:**

Host: Rabbit

Target Name: ALDH3A2

Sample Tissue: Mouse Stomach lysates

Antibody Dilution: 1ug/ml