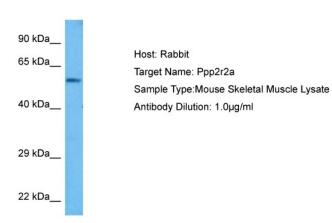

## **Product images:**

Host: Rabbit

Target Name: PPP2R2A

Sample Tissue: Mouse Skeletal Muscle lysates

Antibody Dilution: 1ug/ml