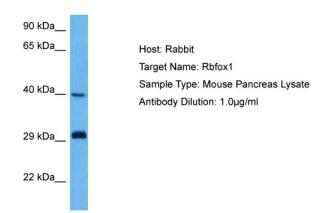

## **Product images:**

Host: Rabbit

Target Name: RBFOX1

Sample Tissue: Mouse Pancreas lysates

Antibody Dilution: 1ug/ml