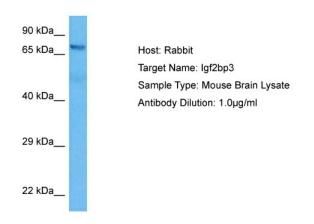

## **Product images:**

Host: Rabbit

Target Name: IGF2BP3

Sample Tissue: Mouse Brain lysates

Antibody Dilution: 1ug/ml