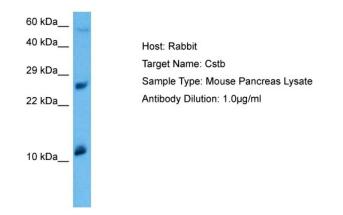

## **Product images:**

Host: Rabbit Target Name: CSTB Sample Tissue: Mouse Pancreas lysates Antibody Dilution: 1ug/ml

This product is to be used for laboratory only. Not for diagnostic or therapeutic use. ©2022 OriGene Technologies, Inc., 9620 Medical Center Drive, Ste 200, Rockville, MD 20850, US