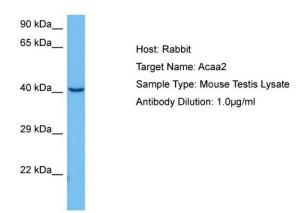

## **Product images:**

Host: Rabbit Target Name: ACAA2

Sample Tissue: Mouse Testis lysates

Antibody Dilution: 1ug/ml