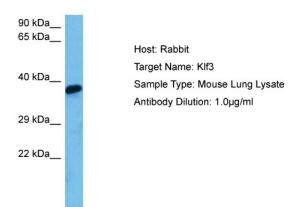

# **Product images:**

Host: Rabbit Target Name: KLF3

Sample Tissue: Mouse Lung lysates

Antibody Dilution: 1ug/ml