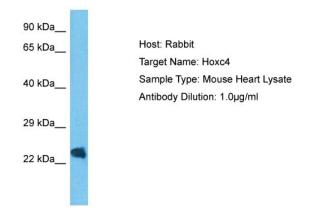

## **Product images:**

Host: Rabbit Target Name: HOXC4 Sample Tissue: Mouse Heart lysates Antibody Dilution: 1ug/ml

This product is to be used for laboratory only. Not for diagnostic or therapeutic use. ©2022 OriGene Technologies, Inc., 9620 Medical Center Drive, Ste 200, Rockville, MD 20850, US