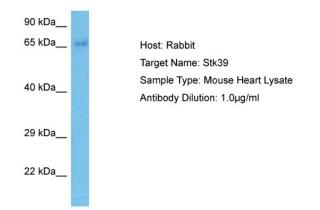

## **Product images:**

Host: Rabbit Target Name: STK39 Sample Tissue: Mouse Heart lysates Antibody Dilution: 1ug/ml

This product is to be used for laboratory only. Not for diagnostic or therapeutic use. ©2022 OriGene Technologies, Inc., 9620 Medical Center Drive, Ste 200, Rockville, MD 20850, US