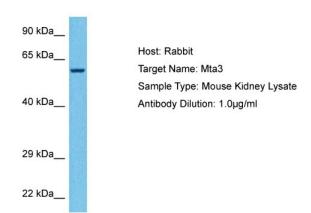

## **Product images:**

Host: Rabbit Target Name: MTA3

Sample Tissue: Mouse Kidney lysates

Antibody Dilution: 1ug/ml