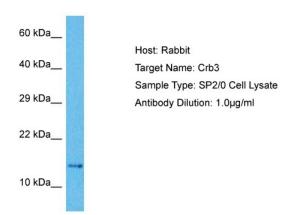

## **Product images:**

Host: Rabbit Target Name: CRB3

Sample Tissue: Mouse SP2/0 Whole Cell lysates

Antibody Dilution: 1ug/ml