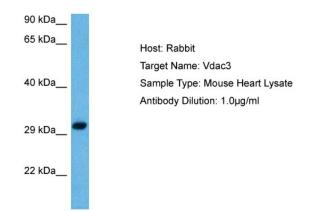

## **Product images:**

Host: Rabbit Target Name: VDAC3 Sample Tissue: Mouse Heart lysates Antibody Dilution: 1ug/ml

This product is to be used for laboratory only. Not for diagnostic or therapeutic use. ©2022 OriGene Technologies, Inc., 9620 Medical Center Drive, Ste 200, Rockville, MD 20850, US