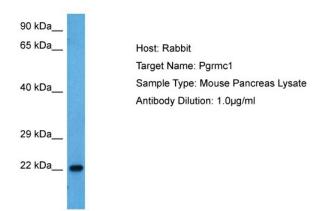

## **Product images:**

Host: Rabbit

Target Name: PGRMC1

Sample Tissue: Mouse Pancreas lysates

Antibody Dilution: 1ug/ml