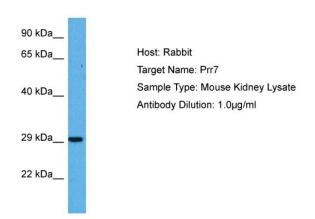

**Stability:** Shelf life: one year from despatch.

Predicted Protein Size: 29 kDa

**Gene Name:** proline rich 7 (synaptic)

Database Link: <u>NP 001025467.1</u>

Entrez Gene 432763 Mouse

Q3V0I2

**Background:** Acts as a synapse-to-nucleus messenger to promote NMDA receptor-mediated excitotoxicity

## **Product images:**

Host: Rabbit Target Name: PRR7

Sample Tissue: Mouse Kidney lysates

Antibody Dilution: 1ug/ml