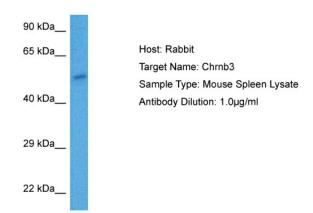

## **Product images:**

Host: Rabbit

Target Name: CHRNB3

Sample Tissue: Mouse Spleen lysates

Antibody Dilution: 1ug/ml