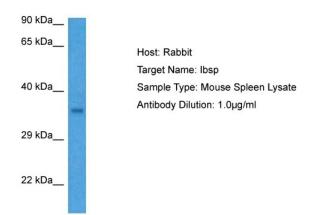

## **Product images:**

Host: Rabbit Target Name: IBSP

Sample Tissue: Mouse Spleen lysates

Antibody Dilution: 1ug/ml