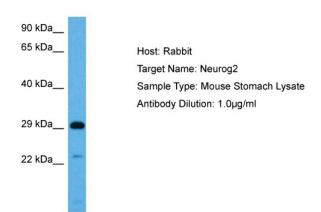

# **Product images:**

Host: Rabbit

Target Name: NEUROG2

Sample Tissue: Mouse Stomach lysates

Antibody Dilution: 1ug/ml