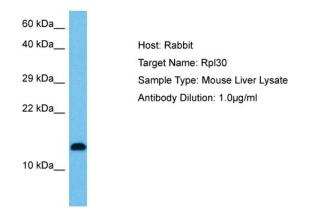

## **Product images:**

Host: Rabbit Target Name: RPL30 Sample Tissue: Mouse Liver lysates Antibody Dilution: 1ug/ml

This product is to be used for laboratory only. Not for diagnostic or therapeutic use. ©2022 OriGene Technologies, Inc., 9620 Medical Center Drive, Ste 200, Rockville, MD 20850, US