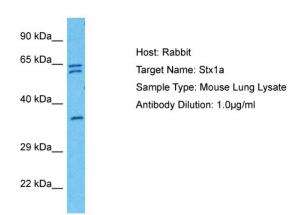

## **Product images:**

Host: Rabbit Target Name: STX1A

Sample Tissue: Mouse Lung lysates

Antibody Dilution: 1ug/ml