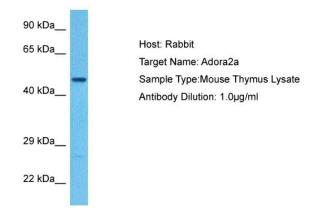

## **Product images:**

Host: Rabbit Target Name: ADORA2A Sample Tissue: Mouse Thymus lysates Antibody Dilution: 1ug/ml

This product is to be used for laboratory only. Not for diagnostic or therapeutic use. ©2022 OriGene Technologies, Inc., 9620 Medical Center Drive, Ste 200, Rockville, MD 20850, US