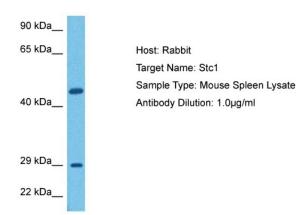

## **Product images:**

Host: Rabbit Target Name: STC1

Sample Tissue: Mouse Spleen lysates

Antibody Dilution: 1ug/ml