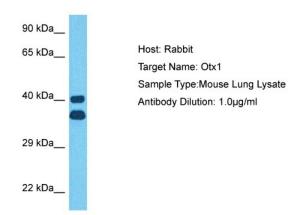

## **Product images:**

Host: Rabbit Target Name: OTX1

Sample Tissue: Mouse Lung lysates

Antibody Dilution: 1ug/ml