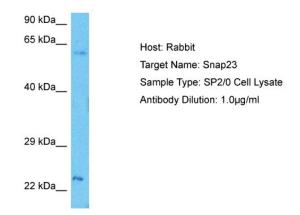

## **Product images:**

Host: Rabbit Target Name: SNAP23 Sample Tissue: Mouse SP2/0 Whole Cell lysates Antibody Dilution: 1ug/ml

This product is to be used for laboratory only. Not for diagnostic or therapeutic use. ©2022 OriGene Technologies, Inc., 9620 Medical Center Drive, Ste 200, Rockville, MD 20850, US