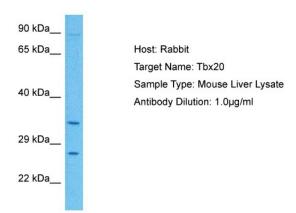

## **Product images:**

Host: Rabbit Target Name: TBX20

Sample Tissue: Mouse Liver lysates

Antibody Dilution: 1ug/ml