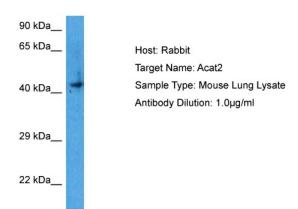

## **Product images:**

Host: Rabbit Target Name: ACAT2

Sample Tissue: Mouse Lung lysates

Antibody Dilution: 1ug/ml