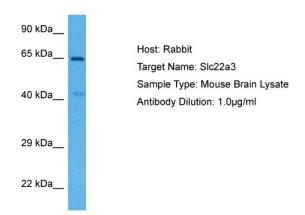

## **Product images:**

Host: Rabbit

Target Name: SLC22A3

Sample Tissue: Mouse Brain lysates

Antibody Dilution: 1ug/ml