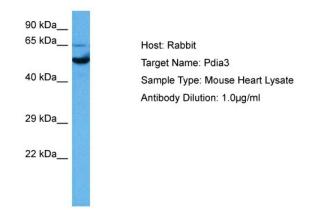

## **Product images:**

Host: Rabbit Target Name: PDIA3 Sample Tissue: Mouse Heart lysates Antibody Dilution: 1ug/ml

This product is to be used for laboratory only. Not for diagnostic or therapeutic use. ©2022 OriGene Technologies, Inc., 9620 Medical Center Drive, Ste 200, Rockville, MD 20850, US