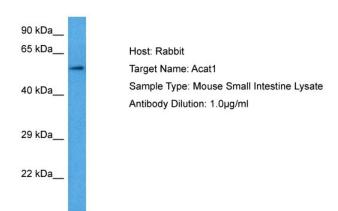

## **Product images:**

Host: Rabbit Target Name: ACAT1

Sample Tissue: Mouse Small Intestine lysates

Antibody Dilution: 1ug/ml