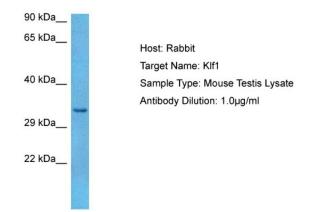

## **Product images:**

Host: Rabbit Target Name: KLF1 Sample Tissue: Mouse Testis lysates Antibody Dilution: 1ug/ml

This product is to be used for laboratory only. Not for diagnostic or therapeutic use. ©2022 OriGene Technologies, Inc., 9620 Medical Center Drive, Ste 200, Rockville, MD 20850, US