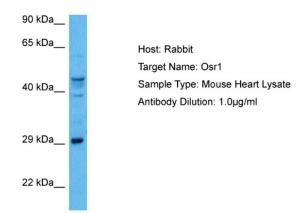

## **Product images:**

Host: Rabbit Target Name: OSR1

Sample Tissue: Mouse Heart lysates

Antibody Dilution: 1ug/ml